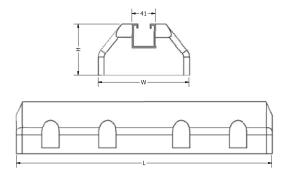

## **Select Variant**

| Article No. Galvanized (vz) | Product Description | L<br>(mm) | W<br>(mm) | H<br>(mm) | Max.<br>Recommended<br>Load (N) |
|-----------------------------|---------------------|-----------|-----------|-----------|---------------------------------|
| 682100                      | FX Roof Block 250   | 250       | 183       | 100       | 1600                            |
| 682110                      | FX Roof Block 400   | 400       | 183       | 100       | 2400                            |
| 682120                      | FX Roof Block 600   | 600       | 183       | 100       | 4000                            |
| 682130                      | FX Roof Block 1000  | 1000      | 183       | 100       | 6450                            |