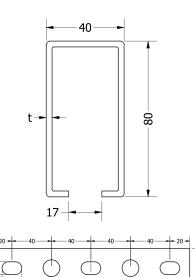

- 20 - Ø17

## **Select Variant**

| Article No.     |           | Product Description               | L    | w    | н    | t    |
|-----------------|-----------|-----------------------------------|------|------|------|------|
| Galvanized (vz) | HDG (fvz) | Product Description               | (mm) | (mm) | (mm) | (mm) |
| 300260          | 300261    | FXC Mounting Channel 40 80 3, 6 m | 6000 | 40   | 80   | 3.0  |
| 300270          | 300271    | FXC Mounting Channel 40 80 3, 3 m | 3000 | 40   | 80   | 3.0  |
| 300280          | 300281    | FXC Mounting Channel 4018013, 2 m | 2000 | 40   | 80   | 3.0  |