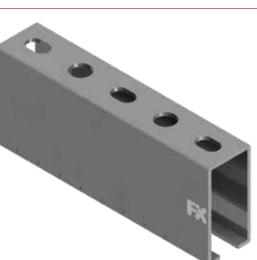

# FXC 40|80

# **Mounting Channels**

Universally slotted mounting channel profile

| Material specifications |                                                                           |  |  |  |
|-------------------------|---------------------------------------------------------------------------|--|--|--|
| Material                | DX51D or Equivalent steel<br>DD11 or Equivalent steel                     |  |  |  |
| Coatings                | Galvanized, Hot-Dip Galvanized (HDG),<br>Powder Coating*, Zinc Magnesium* |  |  |  |

# **Applications**

- Installation of medium to heavy-duty ventilation ducts, plumbing & firefighting pipes and cable trays
- Secondary support structure for installation of different services.