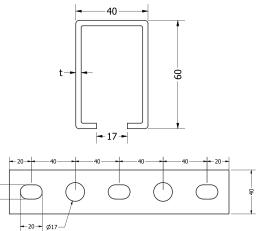

#### **Select Variant**

| Article No.     |           | Product Description               | L    | w    | н    | t    |
|-----------------|-----------|-----------------------------------|------|------|------|------|
| Galvanized (vz) | HDG (fvz) | Product Description               | (mm) | (mm) | (mm) | (mm) |
| 300130          | 300131    | FXC Mounting Channel 40 60 3, 6 m | 6000 | 40   | 60   | 3.0  |
| 300140          | 300141    | FXC Mounting Channel 40/60/3, 3 m | 3000 | 40   | 60   | 3.0  |
| 300150          | 300151    | FXC Mounting Channel 40 60 3, 2 m | 2000 | 40   | 60   | 3.0  |