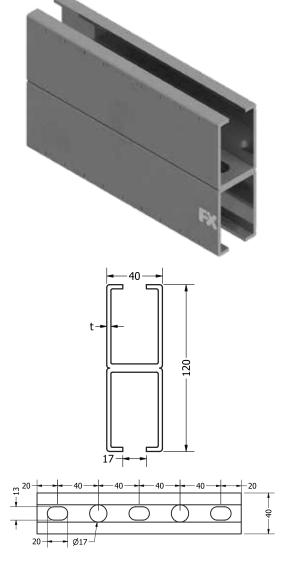

## **Mounting Channels**

Universally slotted H-profile mounting channel

| Material specifications |                                                                           |  |  |  |
|-------------------------|---------------------------------------------------------------------------|--|--|--|
| Material                | DX51D or Equivalent steel DD11 or Equivalent steel                        |  |  |  |
| Coatings                | Galvanized, Hot-Dip Galvanized (HDG),<br>Powder Coating*, Zinc Magnesium* |  |  |  |

## **Select Variant**

| Article No.     |           | Product Description                | L    | w    | н    | t    |
|-----------------|-----------|------------------------------------|------|------|------|------|
| Galvanized (vz) | HDG (fvz) | Product Description                | (mm) | (mm) | (mm) | (mm) |
| 300230          | 300231    | FXC Mounting Channel 40 120 3, 6 m | 6000 | 40   | 120  | 3.0  |
| 300240          | 300241    | FXC Mounting Channel 40 120 3, 3 m | 3000 | 40   | 120  | 3.0  |
| 300250          | 300251    | FXC Mounting Channel 40 120 3, 2 m | 2000 | 40   | 120  | 3.0  |