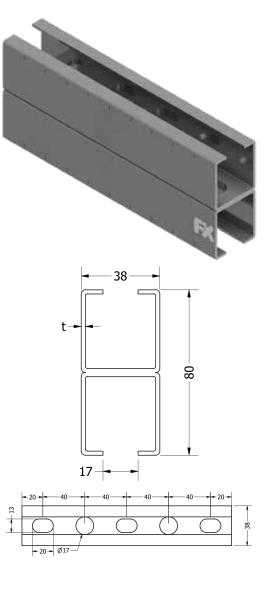

## **Mounting Channels**

Universally slotted H-profile mounting channel

| Material specifications |                                                                           |  |  |  |
|-------------------------|---------------------------------------------------------------------------|--|--|--|
| Material                | DX51D or Equivalent steel DD11 or Equivalent steel                        |  |  |  |
| Coatings                | Galvanized, Hot-Dip Galvanized (HDG),<br>Powder Coating*, Zinc Magnesium* |  |  |  |

## **Select Variant**

| Article No.     |           | Product Description               | L    | W    | н    | t    |
|-----------------|-----------|-----------------------------------|------|------|------|------|
| Galvanized (vz) | HDG (fvz) | Product Description               | (mm) | (mm) | (mm) | (mm) |
| 300200          | 300201    | FXC Mounting Channel 38 80 2, 6 m | 6000 | 38   | 80   | 2.0  |
| 300210          | 300211    | FXC Mounting Channel 38 80 2, 3 m | 3000 | 38   | 80   | 2.0  |
| 300220          | 300221    | FXC Mounting Channel 38 80 2, 2 m | 2000 | 38   | 80   | 2.0  |