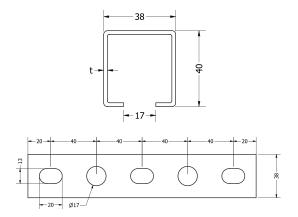

## **Select Variant**

| Article No.     |           | Product Description               | L    | w    | н    | t    |
|-----------------|-----------|-----------------------------------|------|------|------|------|
| Galvanized (vz) | HDG (fvz) | Product Description               | (mm) | (mm) | (mm) | (mm) |
| 300100          | 300101    | FXC Mounting Channel 38 40 2, 6 m | 6000 | 38   | 40   | 2.0  |
| 300110          | 300111    | FXC Mounting Channel 38 40 2, 3 m | 3000 | 38   | 40   | 2.0  |
| 300120          | 300121    | FXC Mounting Channel 38 40 2, 2 m | 2000 | 38   | 40   | 2.0  |