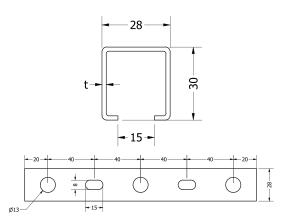

## **Select Variant**

| Article No.     |           | Product Description                  | L    | w    | н    | t    |
|-----------------|-----------|--------------------------------------|------|------|------|------|
| Galvanized (vz) | HDG (fvz) | Product Description                  | (mm) | (mm) | (mm) | (mm) |
| 300040          | 300041    | FXC Mounting Channel 28 30 1.75, 6 m | 6000 | 28   | 30   | 1.75 |
| 300050          | 300051    | FXC Mounting Channel 28/30/1.75, 3 m | 3000 | 28   | 30   | 1.75 |
| 300060          | 300061    | FXC Mounting Channel 28/30/1.75, 2 m | 2000 | 28   | 30   | 1.75 |